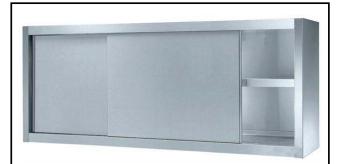

### **Main Features**

- Handles in stainless steel for better hygiene and reliability.
- Sturdiness, stability and reliability of table accurately tested.

#### Construction

- Wall cupboard features an ergonomic handle and an internal shelf which can be positioned at three different levels.
- Easy access to the cupboard interior on all lengths guaranteed by the use of only 2 doors.
- Two double-walled sliding doors flush fitting to the front of the frame can easily be removed without the use of tools to facilitate cleaning of the cupboard interior.
- Sturdy sound-deadened sliding doors on tracks located flush to the front of the frame.
- 100 mm upstand with 10 mm radioused corner and 13 mm deep.
- Scotch Brite finish to meet the highest hygiene standards.