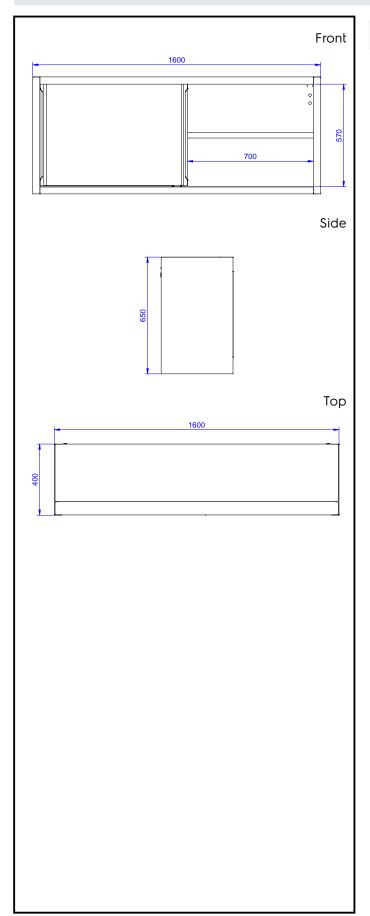

# **Key Information:**

N° of doors:

132833 (PS1600LCN) 2
External dimensions, Width: 1600 mm

**External dimensions, Depth:** 400 mm **External dimensions, Height:** 650 mm

Standard Preparation 1600 mm Wall Cupboard with 2 Sliding Doors